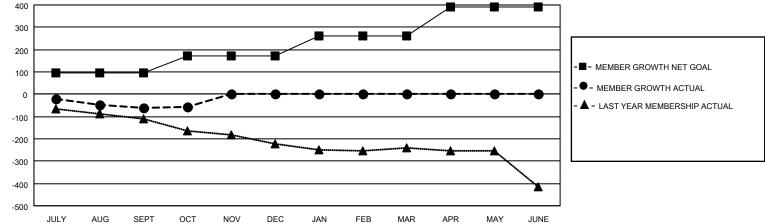

## GAT MONTHLY MEMBERSHIP PROGRESS REPORT Results as of: 10/31/2021

**Multiple District 33** 

LOCATION: MASSACHUSETTS

| Clubs                 |               |           |               | Members               |                           |                         |                                                    |
|-----------------------|---------------|-----------|---------------|-----------------------|---------------------------|-------------------------|----------------------------------------------------|
| RESULTS FOR 2021-2022 |               |           |               | RESULTS FOR 2021-2022 |                           |                         |                                                    |
| QUARTER               | NEW CLUB GOAL | NEW CLUBS | DROPPED CLUBS | QUARTER               | MEMBER GROWTH NET<br>GOAL | MEMBER GROWTH<br>ACTUAL | DROPPED<br>MEMBERS ACTUAL<br>(including transfers) |
| JULY/AUG/SEPT         | 1             | 0         | 1             | JULY/AUG/SE           | PT 95                     | 81                      | 128                                                |
| OCT/NOV/DEC           | 3             | 0         | 0             | OCT/NOV/DEC           | C 75                      | 62                      | 47                                                 |
| JAN/FEB/MAR           | 3             | 0         | 0             | JAN/FEB/MAR           | 90                        | 0                       | 0                                                  |
| APR/MAY/JUNE          | 3             | 0         | 0             | APR/MAY/JUN           | IE 130                    | 0                       | 0                                                  |