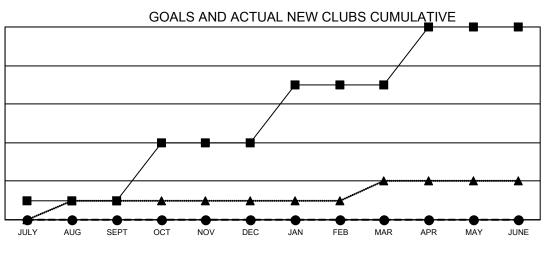

## GAT MONTHLY MEMBERSHIP PROGRESS REPORT Results as of: 10/31/2021

**Multiple District 33** 

LOCATION: MASSACHUSETTS

| Clubs                 |               |           |               | Members               |                           |                         |                                                    |
|-----------------------|---------------|-----------|---------------|-----------------------|---------------------------|-------------------------|----------------------------------------------------|
| RESULTS FOR 2021-2022 |               |           |               | RESULTS FOR 2021-2022 |                           |                         |                                                    |
| QUARTER               | NEW CLUB GOAL | NEW CLUBS | DROPPED CLUBS | QUARTER               | MEMBER GROWTH NET<br>GOAL | MEMBER GROWTH<br>ACTUAL | DROPPED<br>MEMBERS ACTUAL<br>(including transfers) |
| JULY/AUG/SEPT         | 1             | 0         | 1             | JULY/AUG/SE           | PT 95                     | 81                      | 128                                                |
| OCT/NOV/DEC           | 3             | 0         | 0             | OCT/NOV/DEC           | C 75                      | 62                      | 47                                                 |
| JAN/FEB/MAR           | 3             | 0         | 0             | JAN/FEB/MAR           | 90                        | 0                       | 0                                                  |
| APR/MAY/JUNE          | 3             | 0         | 0             | APR/MAY/JUN           | IE 130                    | 0                       | 0                                                  |

- ■ CURRENT YEAR GOALS FOR NEW CLUBS
- CURRENT YEAR ACTUAL NEW CLUBS
- ▲ LAST YEAR ACTUAL NEW CLUBS

|     | 54 CLUBS OF 215 ADDED 1 OR | GENDER DISTRIBUTION                                              |                                                                                                                                                                                                |  |
|-----|----------------------------|------------------------------------------------------------------|------------------------------------------------------------------------------------------------------------------------------------------------------------------------------------------------|--|
|     | MORE NEW MEMBERS           | MALE                                                             | 4,102 (63.68%)                                                                                                                                                                                 |  |
|     |                            | FEMALE                                                           | 2,338 (36.29%)                                                                                                                                                                                 |  |
|     |                            | NON BINARY                                                       | 0 (0.00%)                                                                                                                                                                                      |  |
| 38  |                            | PREFER NOT TO ANSWER                                             | 2 (0.03%)                                                                                                                                                                                      |  |
| 0   |                            |                                                                  | 1.051                                                                                                                                                                                          |  |
| 137 | CLICK HERE FOR CUMULATIVE  | TOTAL FAMILY UNIT MEMBERS                                        | 1,001                                                                                                                                                                                          |  |
| 175 | MEMBERSHIP DATA            | FAMILY MEMBERS PAYING HAL<br>DUES                                | F 535                                                                                                                                                                                          |  |
|     | 0<br>137                   | MORE NEW MEMBERS<br>38<br>0<br>137<br>CLICK HERE FOR CUMULATIVE. | MORE NEW MEMBERS<br>MALE<br>FEMALE<br>NON BINARY<br>PREFER NOT TO ANSWER<br>0<br>137<br>CLICK HERE FOR CUMULATIVE<br>MEMBERSHIP DATA<br>TOTAL FAMILY UNIT MEMBERS<br>FAMILY MEMBERS PAYING HAL |  |